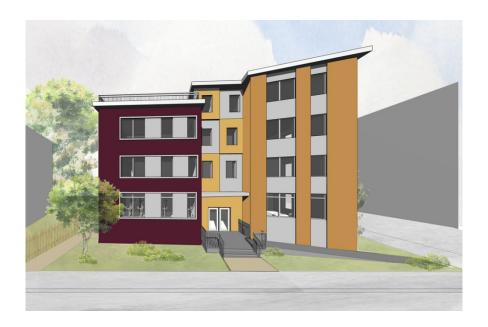

## **Project Description**

37 Brookline Street in Cambridgeport, is a parcel of 6,582 sf. (0.15 acres) at the corner of Brookline Street and Franklin Street. The site is currently home to a three-family building, which was previously owned by legendary Cambridge artist Peter Valentine.

Just A Start is proposing to construct an approximately 11,100 sf multifamily building that includes 13 units of new mixed-income affordable housing.

The proposed 13 units in this four-story building consist of 8 one-bedrooms, and 5 two-bedrooms. The 13 units in the project will be restricted to households at incomes of 60% AMI.